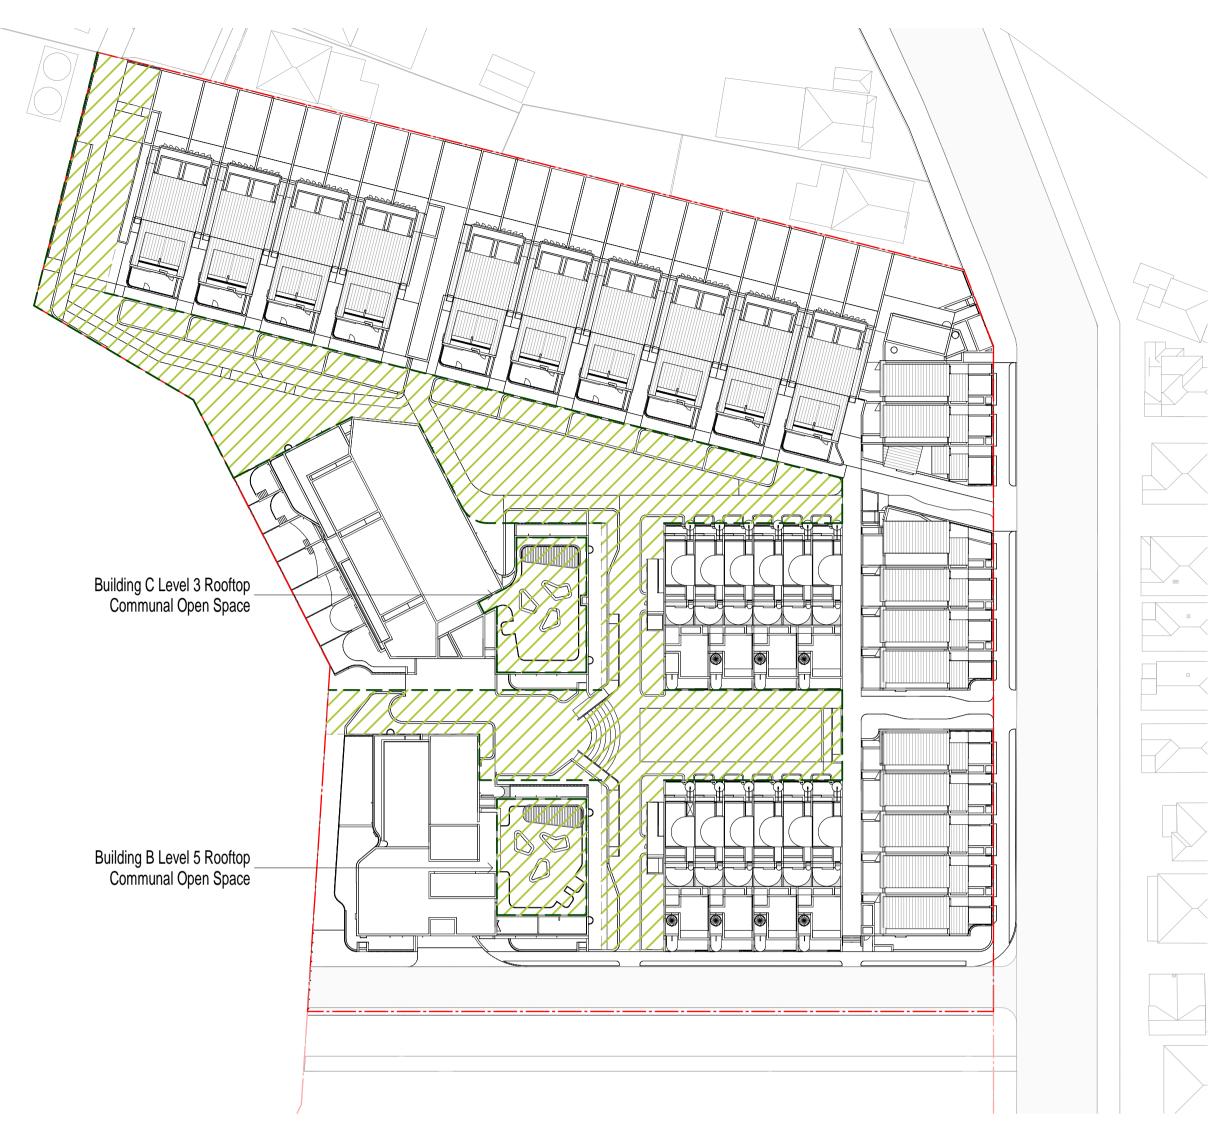

## **Communal Open Space**

PROPOSED COMMUNAL OPEN SPACE

Ground 3,585m<sup>2</sup>
Building B Roof 260m<sup>2</sup>
Building C Roof 275m<sup>2</sup>

Total Area 4,120m<sup>2</sup>