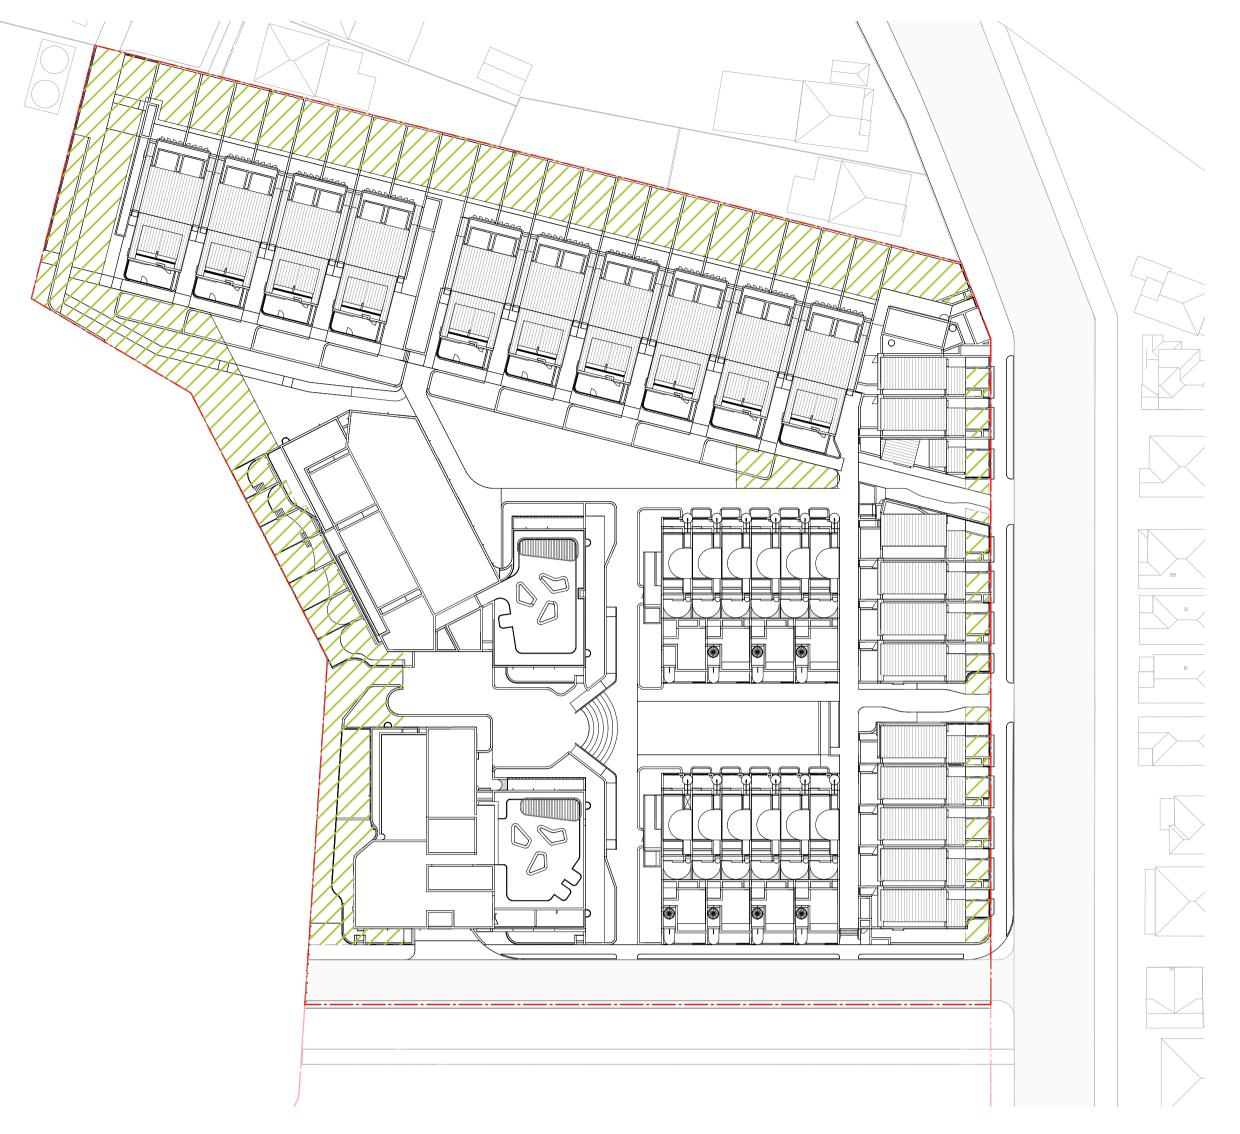

## Deep Soil

PROPOSED DEEP SOIL

Total Area 2,930m<sup>2</sup>

In accepting and utilising this document the recipient agrees that SJB Architecture (NSW) Pty. Ltd. ACN 081 094 724 T/A SJB Architects, retain all common law, statutory law and other rights including copyright and intellectual property rights. The recipient agrees not to use this document for any purpose other than its intended use; to waive all claims against SJB Architects resulting from unauthorised changes; or to reuse the document on other projects without the prior written consent of SJB Architects. Under no circumstances shall transfer of this document be deemed a sale. SJB Architects makes no warranties of fitness for any purpose. The Builder/Contractor shall verify job dimensions prior to any work commencing. Use figured dimensions only. Do not scale drawings.